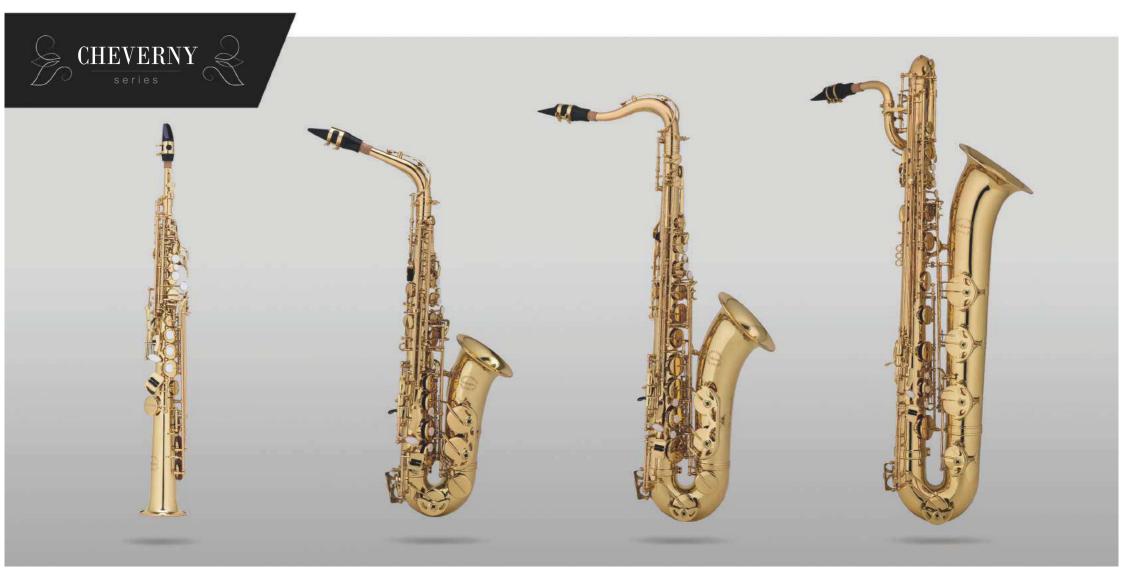

#### CSS-21 SOPRANO SAX

Brass Single Post High F# Lacquer Finish Pisoni HT Pads

Brass Single Post High F# Lacquer Finish Pisoni HT Pads

#### CTS-21 TENOR SAX

Brass Single Post High F# Lacquer Finish Pisoni HT Pads CBS-21 BARITONE SAX

Brass High F# Double Arms (C, B, Bb, A) Lacquer Finish Pisoni HT Pads