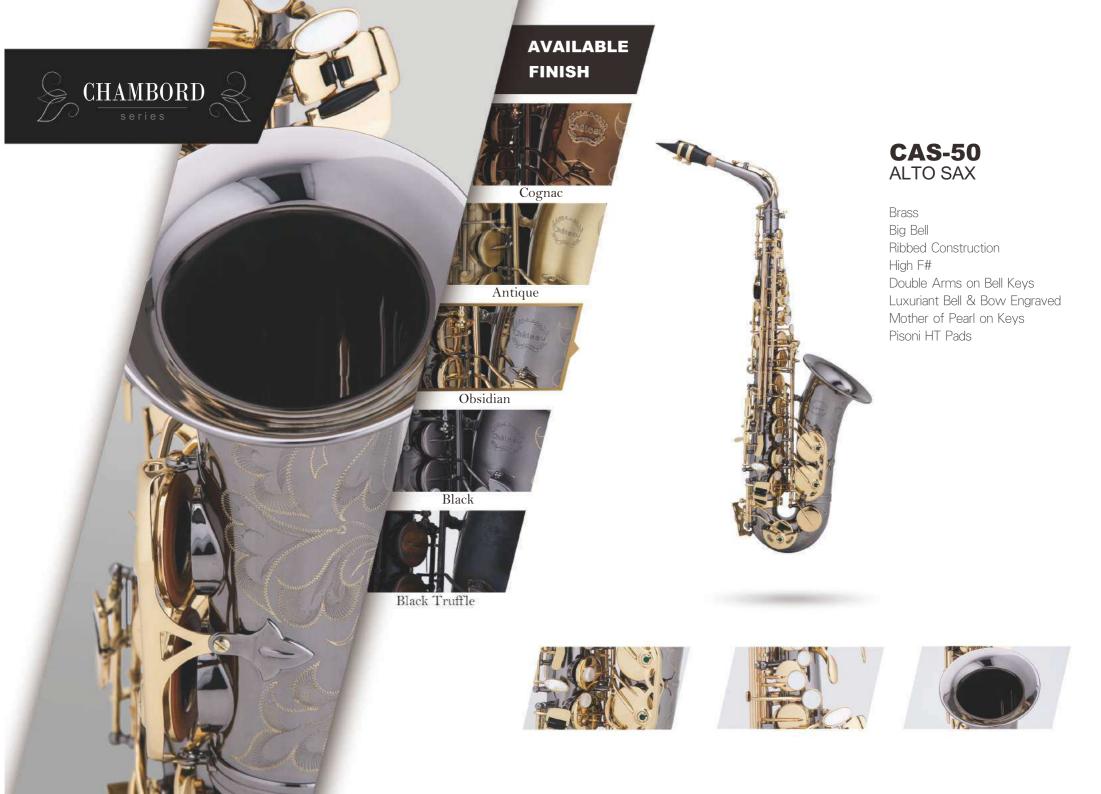

# Brass

Big Bell Ribbed Construction High F# Double Arms on Bell Keys Luxuriant Bell & Bow Engraved Mother of Pearl on Keys Pisoni HT Pads

Obsidian

Black

Black Truffle

-----