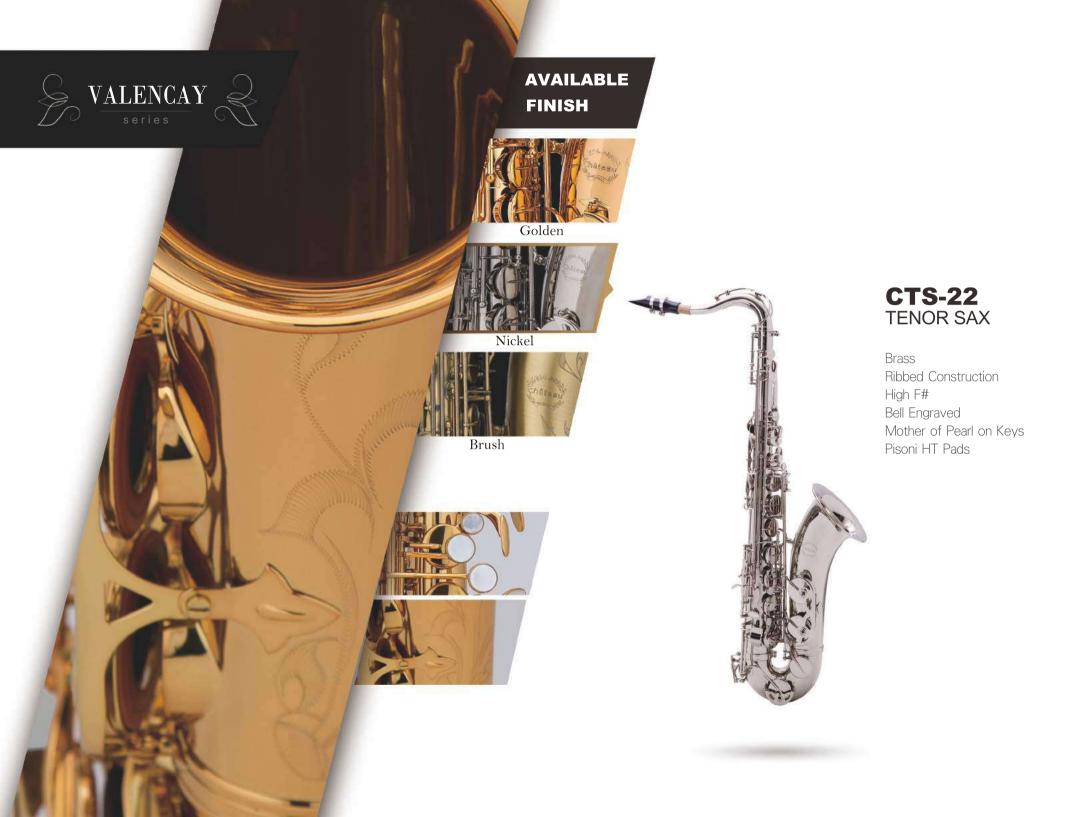

# AVAILABLE FINISH

VALENCAY

Brush

CCS-22 CURVED SOPRANO

Brass Single Post High F# Bell Engraved Mother of Pearl on Keys Pisoni HT Pads

Golden

Brass Ribbed Construction Two Necks (Straight / Curved) High F# Body Engraved Mother of Pearl on Keys Pisoni HT Pads

Brass Ribbed Construction High F# Bell Engraved Mother of Pearl on Keys Pisoni HT Pads

AVAILABLE

Golden

FINISH

VALENCAY

Brush