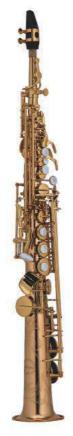

# **CSS-80** SOPRANO SAX

85% Copper Ribbed Construction Two Necks (Straight / Curved) High F# / High G Luxuriant Full Body Engraved Mother of Pearl on Keys Pisoni Pro Pads Italian Blued Steel Springs

Cognac

# AVAILABLE FINISH

85% Copper Ribbed Construction High F# Luxuriant Full Body Engraved Mother of Pearl on Keys Pisoni Pro Pads Italian Blued Steel Springs

**CTS-80 TENOR SAX** 

CHENONCEAU