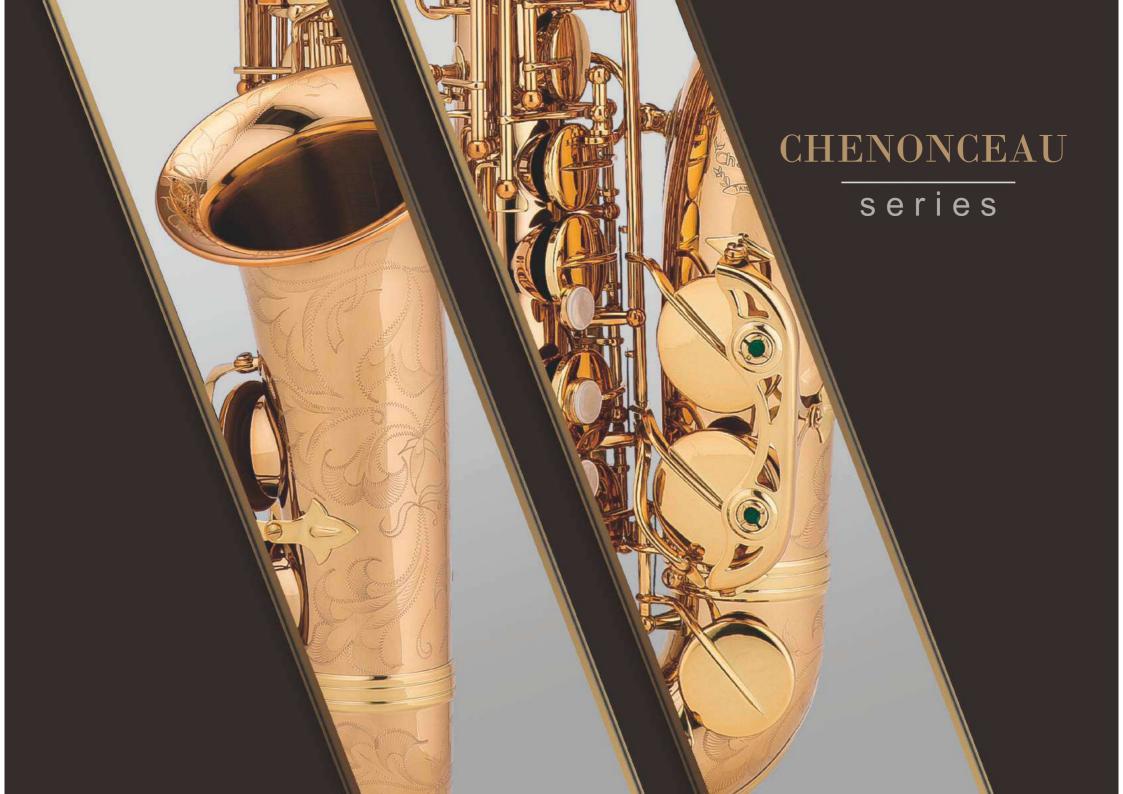

# CAS-90 ALTO SAX

92% Copper Ribbed Construction High F# Double Arms on Bell Keys Air Channel Focus System on Neck Luxuriant Full Body Engraved Key Engraved with Abalone Pisoni Pro Pads Italian Blued Steel Springs