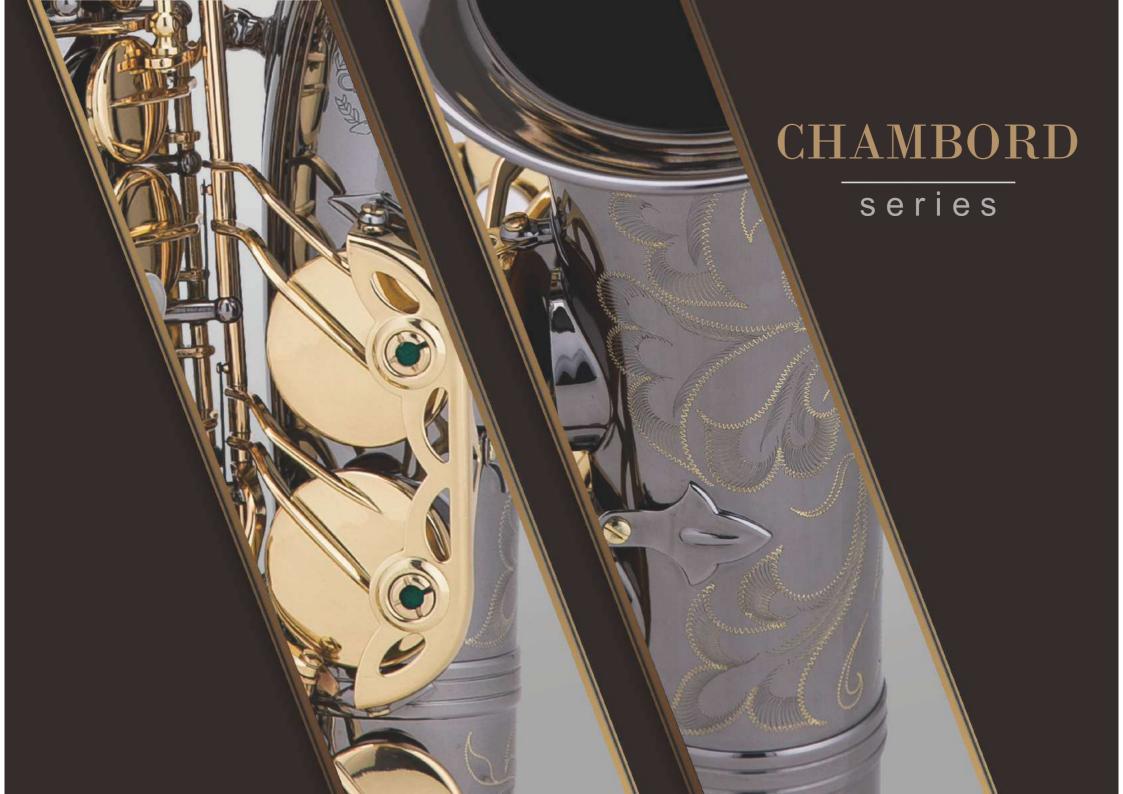

# CAS-96 ALTO SAX

Nickel Silver Ribbed Construction High F# Double Arms on Bell Keys Air Channel Focus System on Neck Luxuriant Full Body Engraved Key Engraved with Abalone Pisoni Pro Pads Italian Blued Steel Springs

## CTS-96 TENOR SAX

Nickel Silver Ribbed Construction High F# Double Arms on Bell Keys Air Channel Focus System on Neck Luxuriant Full Body Engraved Key Engraved with Abalone Pisoni Pro Pads Italian Blued Steel Springs