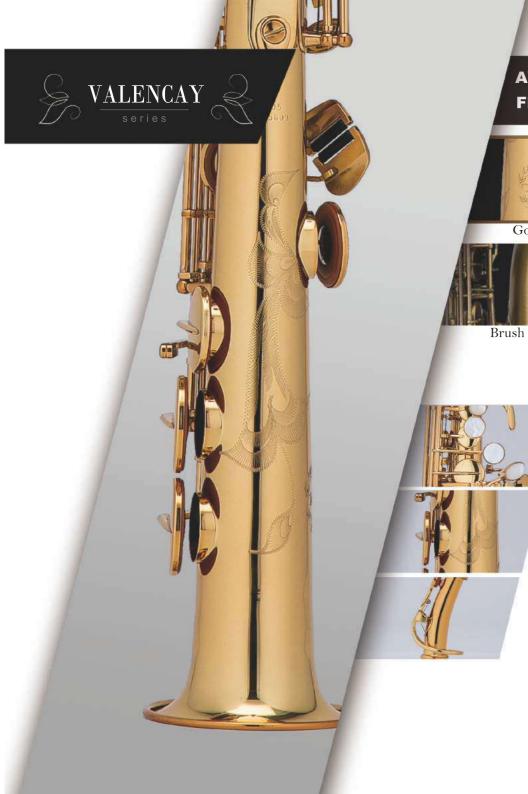

# AVAILABLE FINISH

VALENCAY

Brush

CCS-22 CURVED SOPRANO

Brass Single Post High F# Bell Engraved Mother of Pearl on Keys Pisoni HT Pads

Golden

Brass Ribbed Construction Two Necks (Straight / Curved) High F# Body Engraved Mother of Pearl on Keys Pisoni HT Pads

Brass Ribbed Construction High F# Bell Engraved Mother of Pearl on Keys Pisoni HT Pads

AVAILABLE

Golden

FINISH

VALENCAY

Brush