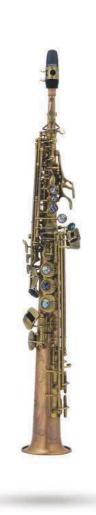

# CSS-90 SOPRANO SAX

92% Copper Ribbed Construction Two Necks (Straight / Curved) High F# / High G Luxuriant Full Body Engraved Key Engraved with Abalone Pisoni Pro Pads Italian Blued Steel Springs