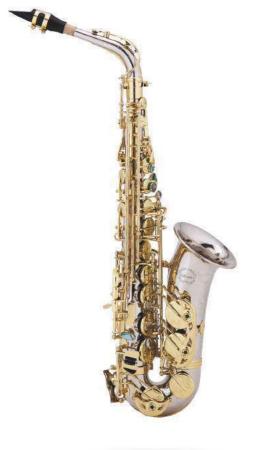

# CAS-90 ALTO SAX

92% Copper Ribbed Construction High F# Double Arms on Bell Keys Air Channel Focus System on Neck Luxuriant Full Body Engraved Key Engraved with Abalone Pisoni Pro Pads Italian Blued Steel Springs