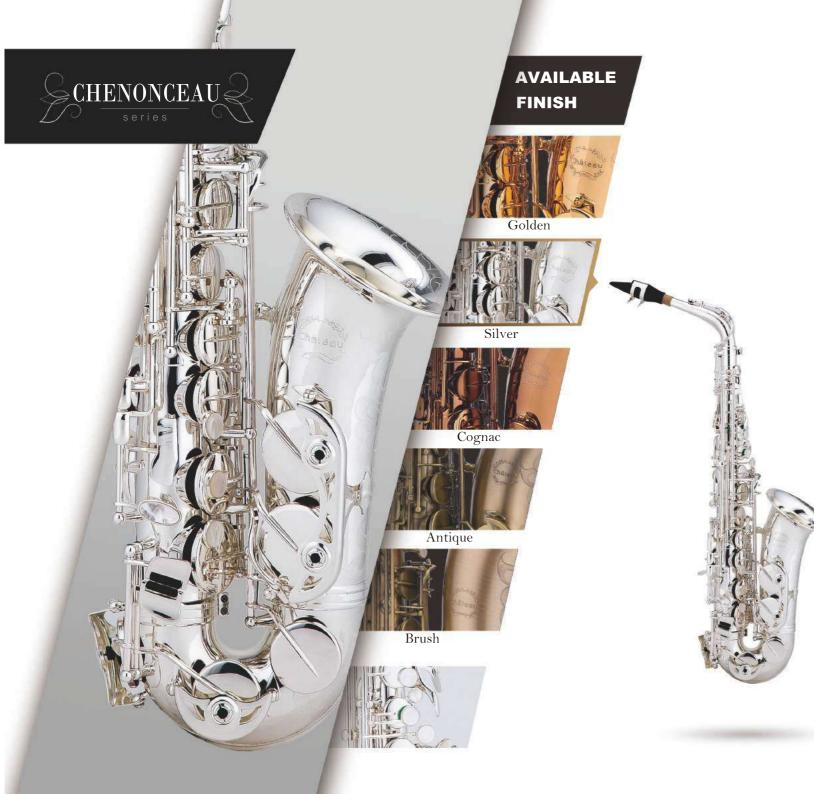

# FINISH

**AVAILABLE** 

# **CSS-80** SOPRANO SAX

85% Copper Ribbed Construction Two Necks (Straight / Curved) High F# / High G Luxuriant Full Body Engraved Mother of Pearl on Keys Pisoni Pro Pads Italian Blued Steel Springs

Cognac

Antique

Brush

IN A RULE

# AVAILABLE FINISH

85% Copper Ribbed Construction High F# Luxuriant Full Body Engraved Mother of Pearl on Keys Pisoni Pro Pads Italian Blued Steel Springs

**CTS-80 TENOR SAX** 

CHENONCEAU