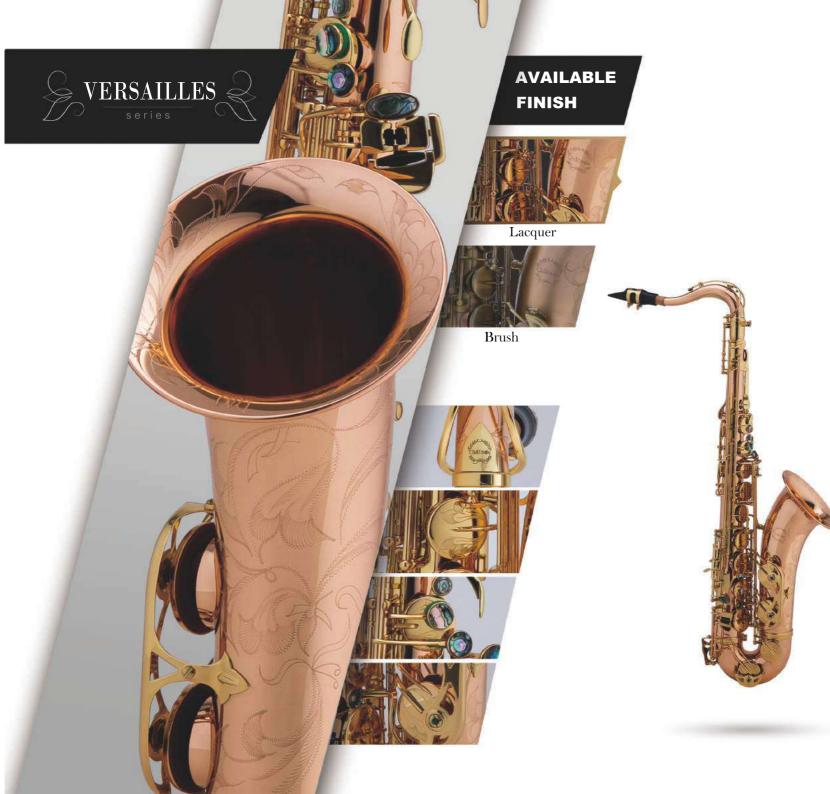

# CTS-90 TENOR SAX

92% Copper Ribbed Construction High F# Double Arms on Bell Keys Air Channel Focus System on Neck Luxuriant Full Body Engraved Key Engraved with Abalone Pisoni Pro Pads Italian Blued Steel Springs