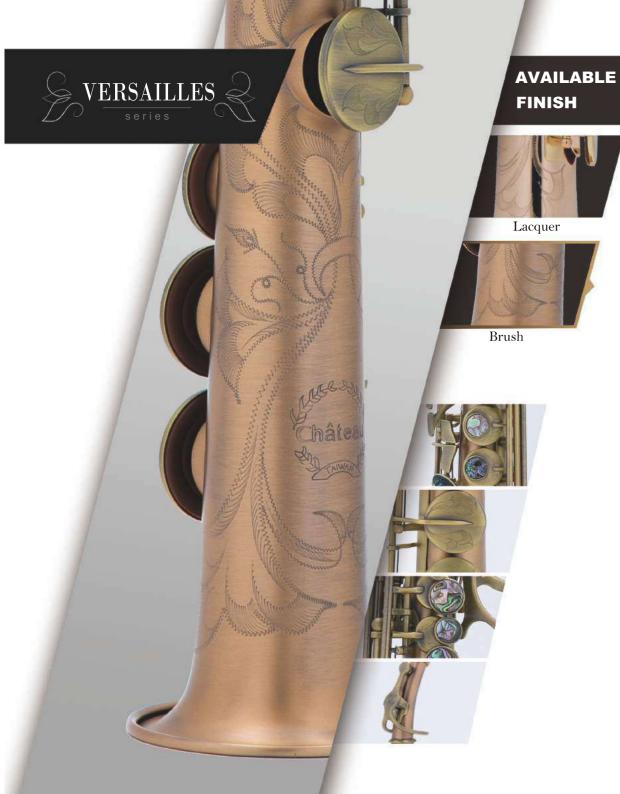

# CAS-90 ALTO SAX

92% Copper Ribbed Construction High F# Double Arms on Bell Keys Air Channel Focus System on Neck Luxuriant Full Body Engraved Key Engraved with Abalone Pisoni Pro Pads Italian Blued Steel Springs

AVAILABLE

Lacquer

Brush

FINISH

VERSAILLES