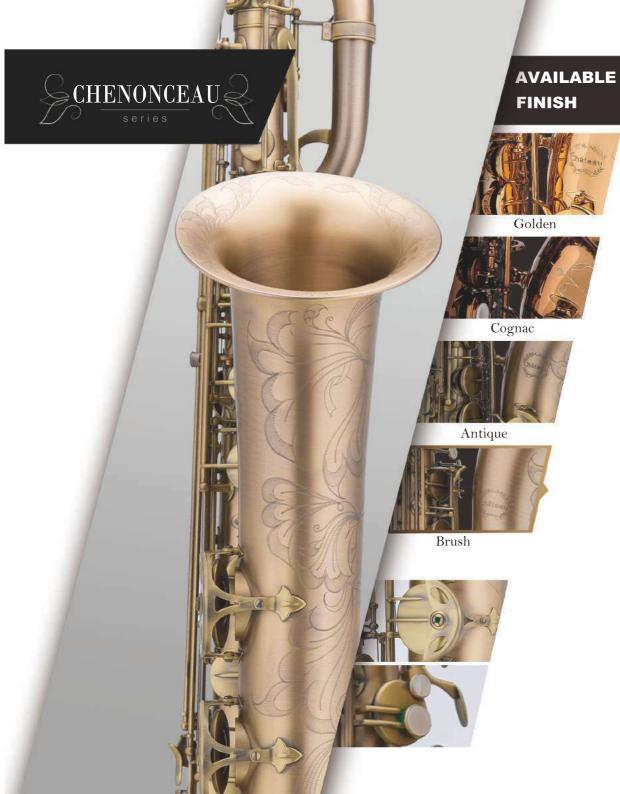

# **CBS-80** BARITONE SAX

85% Copper High F# Double Arms (C, B, Bb, A) Luxuriant Full Body Engraved Mother of Pearl on Keys Pisoni Pro Pads Italian Blued Steel Springs

AVAILABLE FINISH