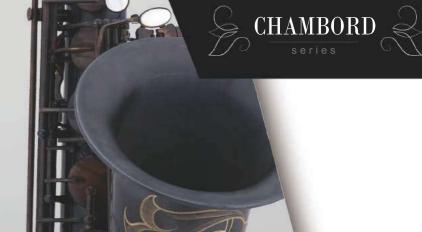

# CTS-90 TENOR SAX

92% Copper Ribbed Construction High F# Double Arms on Bell Keys Air Channel Focus System on Neck Luxuriant Full Body Engraved Key Engraved with Abalone Pisoni Pro Pads Italian Blued Steel Springs