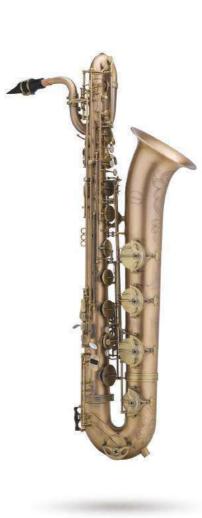

# **CBS-80** BARITONE SAX

85% Copper High F# Double Arms (C, B, Bb, A) Luxuriant Full Body Engraved Mother of Pearl on Keys Pisoni Pro Pads Italian Blued Steel Springs

AVAILABLE FINISH