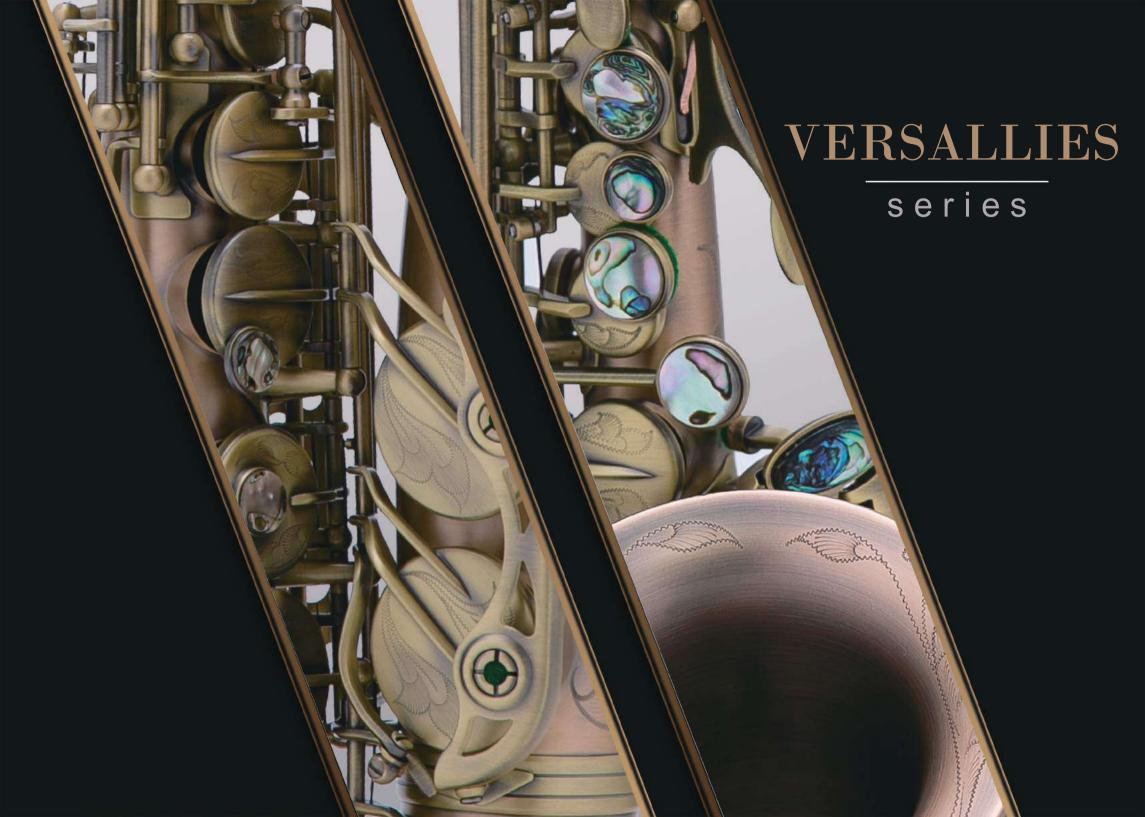

Brush

VERSAILLES

# CCS-90 CURVED SOPRANO

92% Copper Single Post High F# Luxuriant Full Body Engraved Key Engraved with Abalone Pisoni Pro Pads Italian Blued Steel Springs

# CSS-90 SOPRANO SAX

92% Copper Ribbed Construction Two Necks (Straight / Curved) High F# / High G Luxuriant Full Body Engraved Key Engraved with Abalone Pisoni Pro Pads Italian Blued Steel Springs

# CAS-90 ALTO SAX

92% Copper Ribbed Construction High F# Double Arms on Bell Keys Air Channel Focus System on Neck Luxuriant Full Body Engraved Key Engraved with Abalone Pisoni Pro Pads Italian Blued Steel Springs