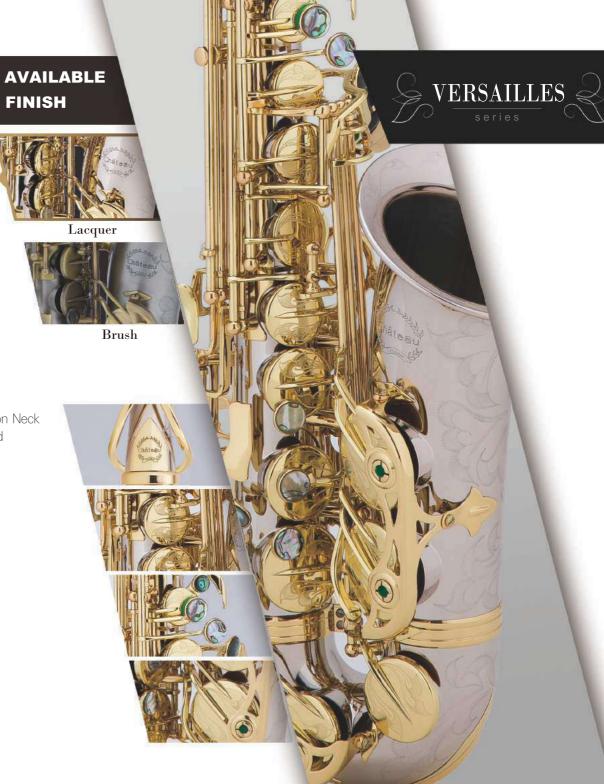

# CAS-90 ALTO SAX

92% Copper Ribbed Construction High F# Double Arms on Bell Keys Air Channel Focus System on Neck Luxuriant Full Body Engraved Key Engraved with Abalone Pisoni Pro Pads Italian Blued Steel Springs