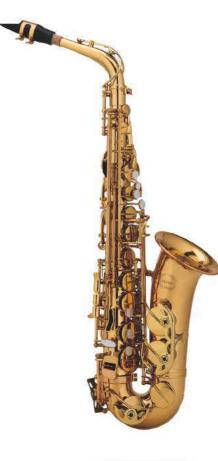

# CAS-90 ALTO SAX

92% Copper Ribbed Construction High F# Double Arms on Bell Keys Air Channel Focus System on Neck Luxuriant Full Body Engraved Key Engraved with Abalone Pisoni Pro Pads Italian Blued Steel Springs