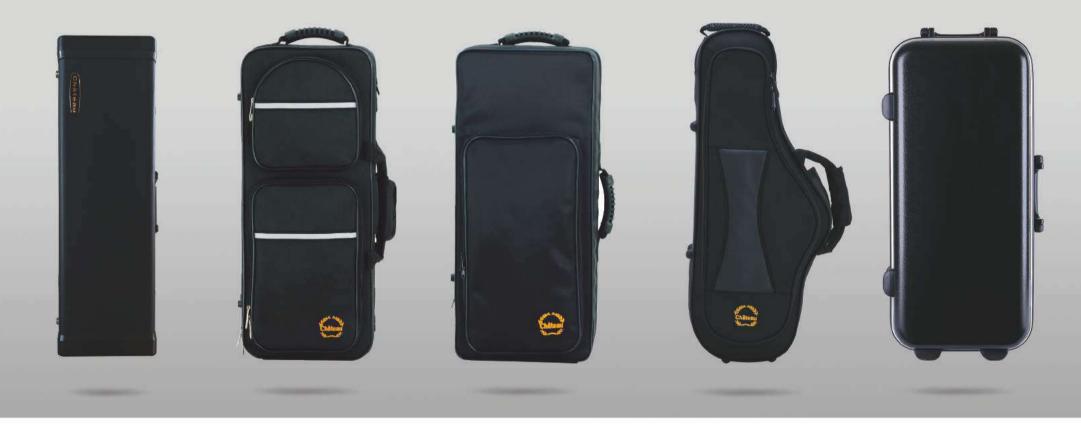

#### Hard Wood-Shell Case

Available for Cheverny & Valencay Series Curved Soprano, Soprano, Alto and Tenor Saxophones

#### Soft Bag

Available for Cheverny & Valencay Series Curved Soprano, Soprano, Alto and Tenor Saxophones

#### Waterproof Soft Bag

Available for Chambord & Chenonceau Series Curved Soprano, Soprano, Alto and Tenor Saxophones, Versailles Series Curved Soprano Saxophones and Soprano Saxophones

### Shape Case

Available for Versailles Series Alto and Tenor Saxophones

#### **ABS Case**

Available for all Series Château Baritone Saxophones

www.chateau-wind.com

Château Worldwide Partners