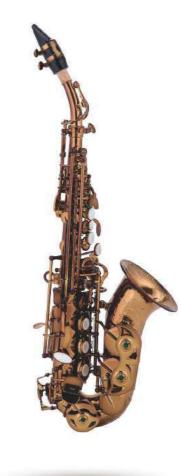

# CCS-90 CURVED SOPRANO

92% Copper Single Post High F# Luxuriant Full Body Engraved Key Engraved with Abalone Pisoni Pro Pads Italian Blued Steel Springs