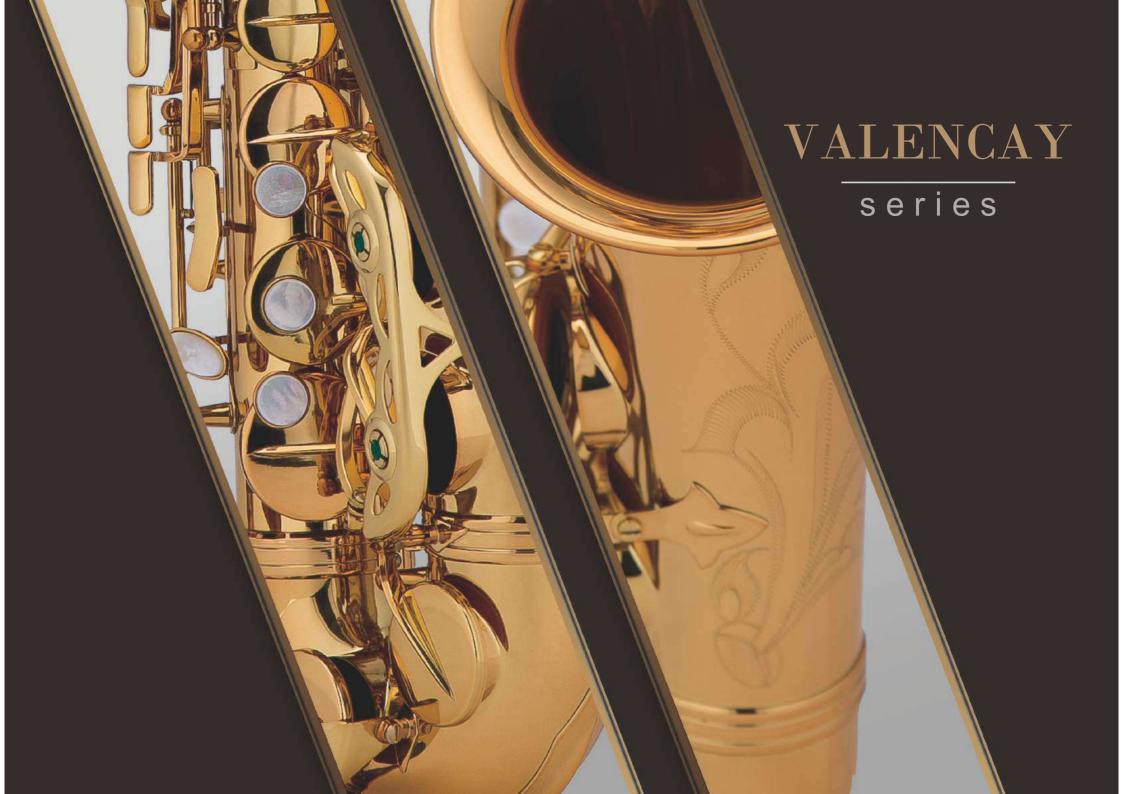

# AVAILABLE FINISH

VALENCAY

Brush

CCS-22 CURVED SOPRANO

Brass Single Post High F# Bell Engraved Mother of Pearl on Keys Pisoni HT Pads

Golden

Brass Ribbed Construction Two Necks (Straight / Curved) High F# Body Engraved Mother of Pearl on Keys Pisoni HT Pads

Brass Ribbed Construction High F# Bell Engraved Mother of Pearl on Keys Pisoni HT Pads

AVAILABLE

Golden

FINISH

VALENCAY

Brush