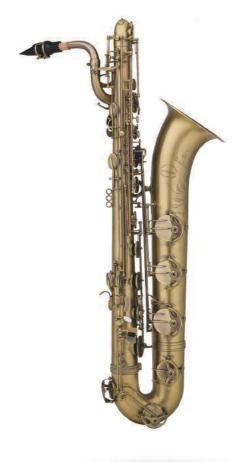

# **CBS-80** BARITONE SAX

85% Copper High F# Double Arms (C, B, Bb, A) Luxuriant Full Body Engraved Mother of Pearl on Keys Pisoni Pro Pads Italian Blued Steel Springs

AVAILABLE FINISH

# AVAILABLE FINISH

High F# Double Arms (C, B, Bb, A) Bell Engraved Mother of Pearl on Keys Pisoni HT Pads

**CBS-22** BARITONE SAX Brass High F# Double Arms (C, B, Bb, A Bell Engraved