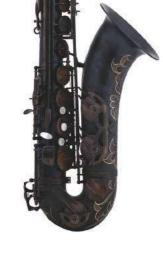

# CTS-90 TENOR SAX

92% Copper Ribbed Construction High F# Double Arms on Bell Keys Air Channel Focus System on Neck Luxuriant Full Body Engraved Key Engraved with Abalone Pisoni Pro Pads Italian Blued Steel Springs