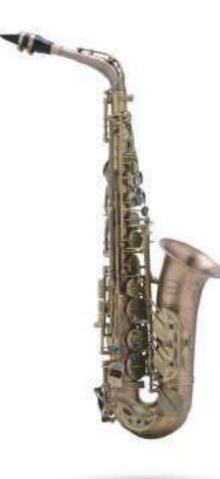

# CAS-90 ALTO SAX

92% Copper Ribbed Construction High F# Double Arms on Bell Keys Air Channel Focus System on Neck Luxuriant Full Body Engraved Key Engraved with Abalone Pisoni Pro Pads Italian Blued Steel Springs