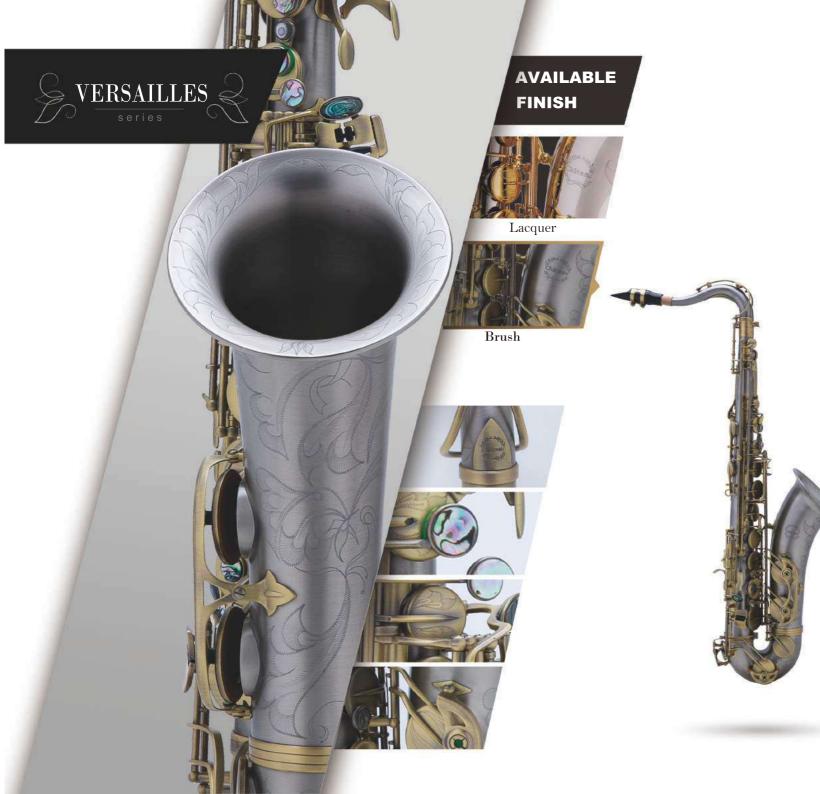

## CTS-96 TENOR SAX

Nickel Silver Ribbed Construction High F# Double Arms on Bell Keys Air Channel Focus System on Neck Luxuriant Full Body Engraved Key Engraved with Abalone Pisoni Pro Pads Italian Blued Steel Springs