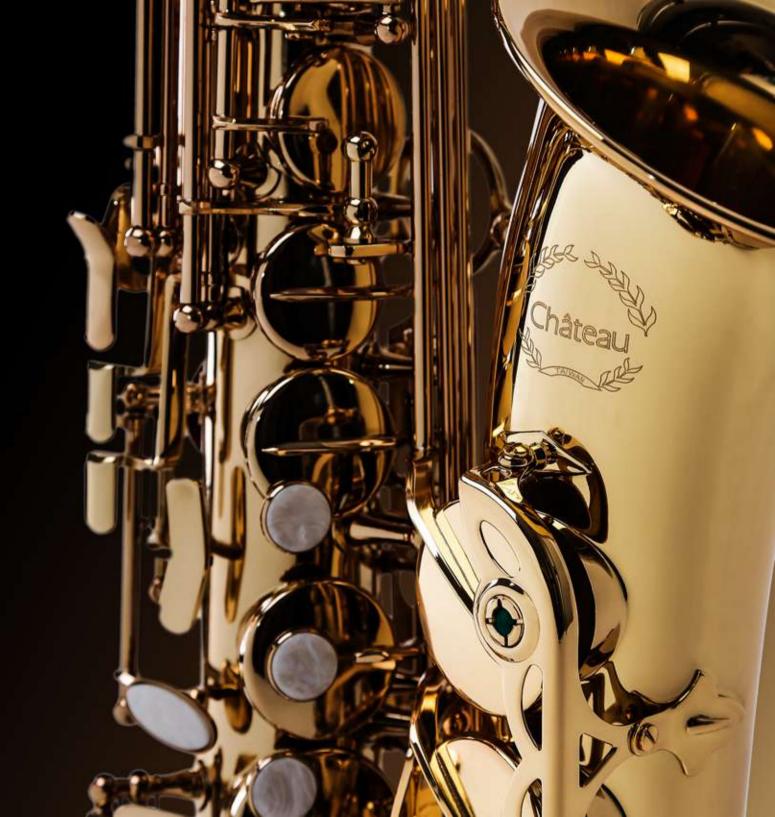

# CCS-90 CURVED SOPRANO

92% Copper Single Post High F# Luxuriant Full Body Engraved Key Engraved with Abalone Pisoni Pro Pads Italian Blued Steel Springs

# CSS-90 SOPRANO SAX

92% Copper Ribbed Construction Two Necks (Straight / Curved) High F# / High G Luxuriant Full Body Engraved Key Engraved with Abalone Pisoni Pro Pads Italian Blued Steel Springs

# CAS-90 ALTO SAX

92% Copper Ribbed Construction High F# Double Arms on Bell Keys Air Channel Focus System on Neck Luxuriant Full Body Engraved Key Engraved with Abalone Pisoni Pro Pads Italian Blued Steel Springs