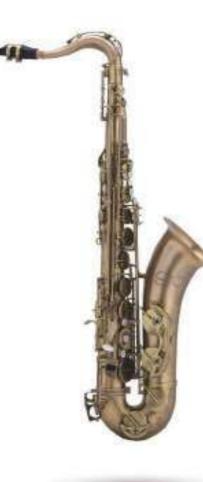

#### 85% Copper Ribbed Construction High F# Luxuriant Full Body Engraved Mother of Pearl on Keys Pisoni Pro Pads Italian Blued Steel Springs

# AVAILABLE FINISH

85% Copper Ribbed Construction High F# Luxuriant Full Body Engraved Mother of Pearl on Keys Pisoni Pro Pads Italian Blued Steel Springs

**CTS-80 TENOR SAX** 

CHENONCEAU