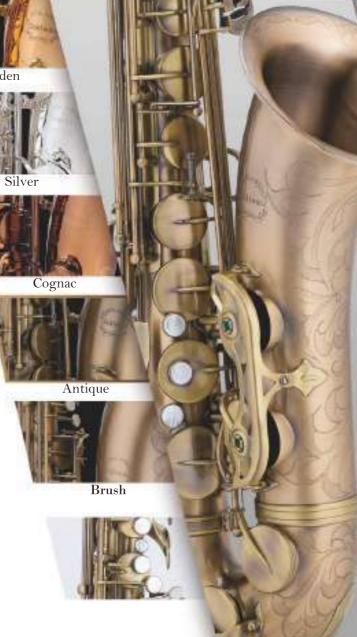

# **CBS-80** BARITONE SAX

85% Copper High F# Double Arms (C, B, Bb, A) Luxuriant Full Body Engraved Mother of Pearl on Keys Pisoni Pro Pads Italian Blued Steel Springs

AVAILABLE FINISH