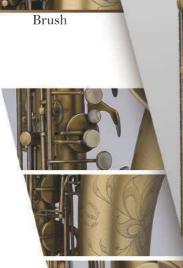

Brush

VERSAILLES

# CAS-90 ALTO SAX

92% Copper Ribbed Construction High F# Double Arms on Bell Keys Air Channel Focus System on Neck Luxuriant Full Body Engraved Key Engraved with Abalone Pisoni Pro Pads Italian Blued Steel Springs

# CTS-90 TENOR SAX

92% Copper Ribbed Construction High F# Double Arms on Bell Keys Air Channel Focus System on Neck Luxuriant Full Body Engraved Key Engraved with Abalone Pisoni Pro Pads Italian Blued Steel Springs