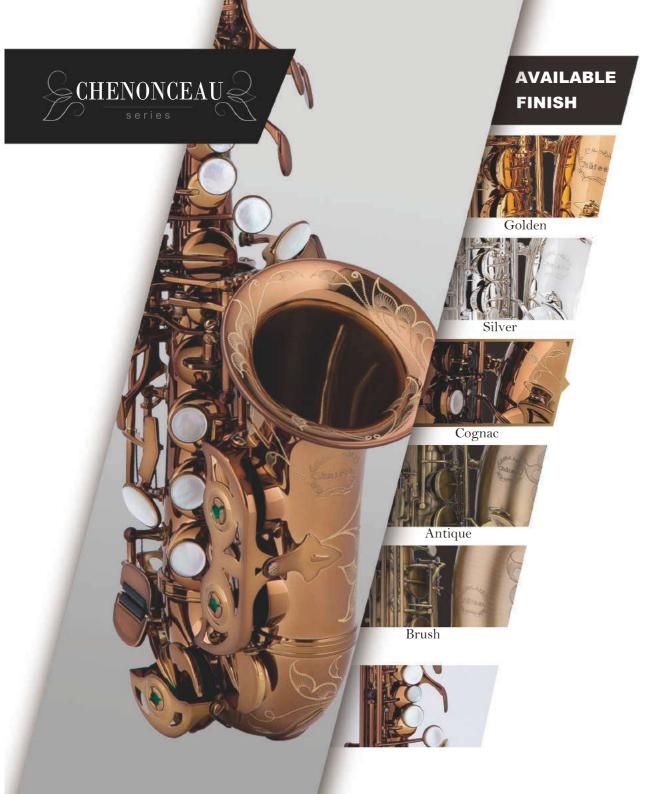

# CAS-90 ALTO SAX

92% Copper Ribbed Construction High F# Double Arms on Bell Keys Air Channel Focus System on Neck Luxuriant Full Body Engraved Key Engraved with Abalone Pisoni Pro Pads Italian Blued Steel Springs

# FINISH

**AVAILABLE** 