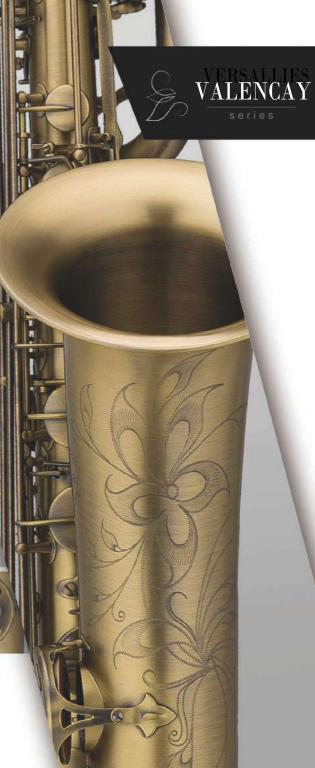

# AVAILABLE FINISH

VALENCAY

Brush

CCS-22 CURVED SOPRANO

Brass Single Post High F# Bell Engraved Mother of Pearl on Keys Pisoni HT Pads

Golden

Brass Ribbed Construction Two Necks (Straight / Curved) High F# Body Engraved Mother of Pearl on Keys Pisoni HT Pads

Brass Ribbed Construction High F# Bell Engraved Mother of Pearl on Keys Pisoni HT Pads

AVAILABLE

Golden

FINISH

VALENCAY

Brush